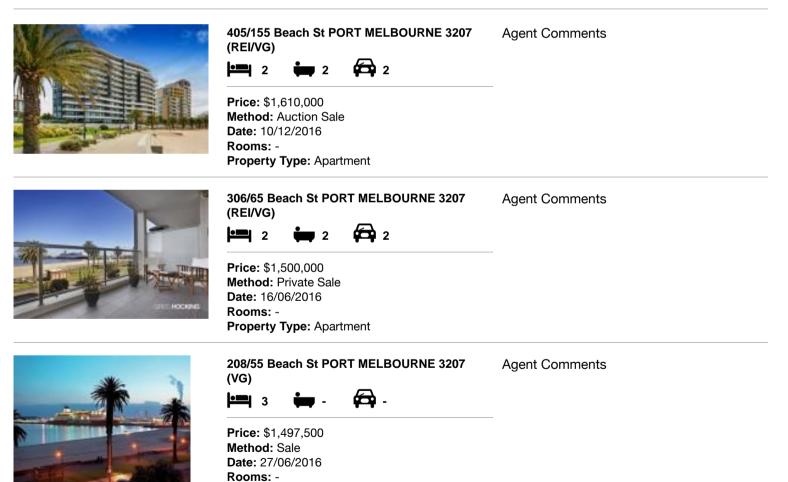

#### **Comparable property sales**

These are the three properties sold within two kilometres of the property for sale in the last 6 months that the estate agent or agent's representative considers to be most comparable to the property for sale.

| Address of comparable property       | Price       | Date of sale |
|--------------------------------------|-------------|--------------|
| 405/155 Beach St PORT MELBOURNE 3207 | \$1,610,000 | 10/12/2016   |
| 306/65 Beach St PORT MELBOURNE 3207  | \$1,500,000 | 16/06/2016   |
| 208/55 Beach St PORT MELBOURNE 3207  | \$1,497,500 | 27/06/2016   |